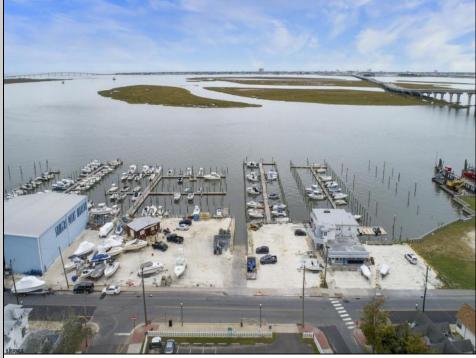

## COMMENTS

LOCATION, LOCATION, LOCATION! LANDMARK MARINA WITH RESTAURANT SPACE OFFICIALLY FOR SALE-LOCATED ON HISTORIC BAY AVE. Features 136 boat slips, boat ramp, 75 storage spaces. Well, known for easy access to the ocean, rivers, and creeks. This property offers a unique opportunity for other resort uses with high seasonal visitor traffic in the heart of all the action. Operating since 1960. The restaurant is not part of the sale. It is leased seasonally year to year lease.

| Exterior   |
|------------|
| Frame/Wood |
| Vinyl      |
| -          |

OutsideFeatures Dock/Pier/Slip Restrooms Sign Storage Building

PROPERTY DETAILS ures ParkingGarage lip 11 or More Spaces Off Street