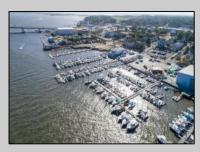

## COMMENTS

PRICE REDUCTION 40%. FINAL SALES ASKING PRICE. BEING SOLD AS-IS. LOCATION, LOCATION, LOCATION! LANDMARK MARINA WITH RESTAURANT SPACE OFFICIALLY FOR SALE-LOCATED ON HISTORIC BAY AVE. Features 136 boat slips, boat ramp, 75 storage spaces. Well, known for easy access to the ocean, rivers, and creeks. This property offers a unique opportunity for other resort uses with high seasonal visitor traffic in the heart of all the action. Operating since 1960. The restaurant is not part of the sale. It is leased seasonally year to year lease.