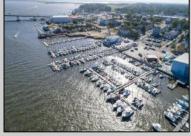

## **COMMENTS**

PRICE REDUCTION 40%. FINAL SALES ASKING PRICE. BEING SOLD AS-IS. LOCATION, LOCATION, LOCATION! LANDMARK MARINA WITH RESTAURANT SPACE OFFICIALLY FOR SALE-LOCATED ON HISTORIC BAY AVE. Features 136 boat slips, boat ramp, 75 storage spaces. Well, known for easy access to the ocean, rivers, and creeks. This property offers a unique opportunity for other resort uses with high seasonal visitor traffic in the heart of all the action. Operating since 1960. The restaurant is not part of the sale. It is leased seasonally year to year lease.