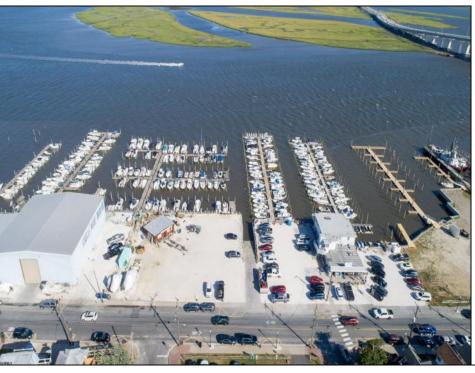

## **COMMENTS**

PRICE REDUCTION 40%. FINAL SALES ASKING PRICE. BEING SOLD AS-IS. LOCATION, LOCATION, LOCATION! LANDMARK MARINA WITH RESTAURANT SPACE OFFICIALLY FOR SALE-LOCATED ON HISTORIC BAY AVE. Features 136 boat slips, boat ramp, 75 storage spaces. Well, known for easy access to the ocean, rivers, and creeks. This property offers a unique opportunity for other resort uses with high seasonal visitor traffic in the heart of all the action. Operating since 1960. The restaurant is not part of the sale. It is leased seasonally year to year lease.

Off Street

**PROPERTY DETAILS** Exterior OutsideFeatures ParkingGarage InteriorFeatures Frame/Wood Dock/Pier/Slip 11 or More Spaces Living Space Available

Restrooms Vinyl Sign Storage Building

Water Cooling Sewer Gas Public **Public Sewer** 