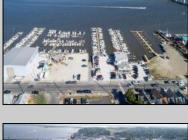

## **COMMENTS**

PRICE REDUCTION 40%. FINAL SALES ASKING PRICE. BEING SOLD AS-IS. LOCATION, LOCATION, LOCATION! LANDMARK MARINA WITH RESTAURANT SPACE OFFICIALLY FOR SALE-LOCATED ON HISTORIC BAY AVE. Features 136 boat slips, boat ramp, 75 storage spaces. Well, known for easy access to the ocean, rivers, and creeks. This property offers a unique opportunity for other resort uses with high seasonal visitor traffic in the heart of all the action. Operating since 1960. The restaurant is not part of the sale. It is leased seasonally year to year lease.