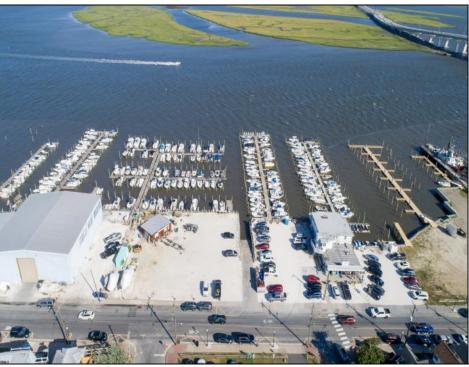

## **COMMENTS**

PRICE REDUCTION 40%. FINAL SALES ASKING PRICE. BEING SOLD AS-IS. LOCATION, LOCATION, LOCATION! LANDMARK MARINA WITH RESTAURANT SPACE OFFICIALLY FOR SALE-LOCATED ON HISTORIC BAY AVE. Features 136 boat slips, boat ramp, 75 storage spaces. Well, known for easy access to the ocean, rivers, and creeks. This property offers a unique opportunity for other resort uses with high seasonal visitor traffic in the heart of all the action. Operating since 1960. The restaurant is not part of the sale. It is leased seasonally year to year lease.