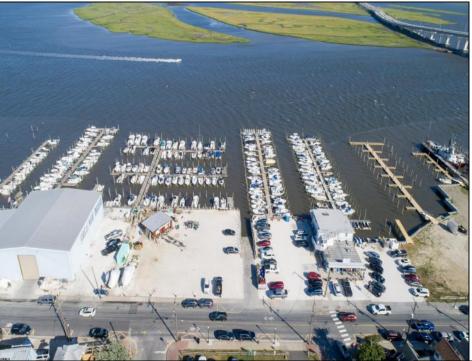

## **COMMENTS**

PRICE REDUCTION 40%. FINAL SALES ASKING PRICE. BEING SOLD AS-IS. LOCATION, LOCATION, LOCATION! LANDMARK MARINA WITH RESTAURANT SPACE OFFICIALLY FOR SALE-LOCATED ON HISTORIC BAY AVE. Features 136 boat slips, boat ramp, 75 storage spaces. Well, known for easy access to the ocean, rivers, and creeks. This property offers a unique opportunity for other resort uses with high seasonal visitor traffic in the heart of all the action. Operating since 1960. The restaurant is not part of the sale. It is leased seasonally year to year lease.