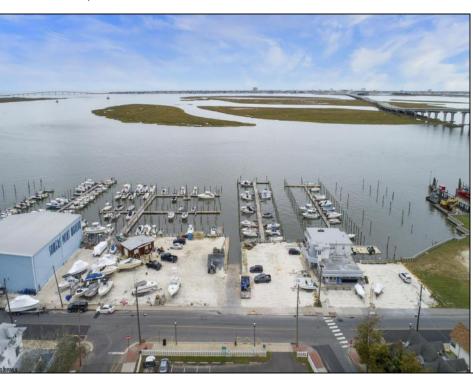

## **COMMENTS**

LOCATION, LOCATION, LOCATION! LANDMARK MARINA WITH RESTAURANT SPACE OFFICIALLY FOR SALE-LOCATED ON HISTORIC BAY AVE. Features 136 boat slips, boat ramp, 75 storage spaces. Well, known for easy access to the ocean, rivers, and creeks. This property offers a unique opportunity for other resort uses with high seasonal visitor traffic in the heart of all the action. Operating since 1960. The restaurant is not part of the sale. It is leased seasonally year to year lease.