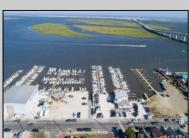

## **COMMENTS**

PRICE REDUCTION 40%. FINAL SALES ASKING PRICE. BEING SOLD AS-IS. LOCATION, LOCATION, LOCATION! LANDMARK MARINA WITH RESTAURANT SPACE OFFICIALLY FOR SALE-LOCATED ON HISTORIC BAY AVE. Features 136 boat slips, boat ramp, 75 storage spaces. Well, known for easy access to the ocean, rivers, and creeks. This property offers a unique opportunity for other resort uses with high seasonal visitor traffic in the heart of all the action. Operating since 1960. The restaurant is not part of the sale. It is leased seasonally year to year lease.