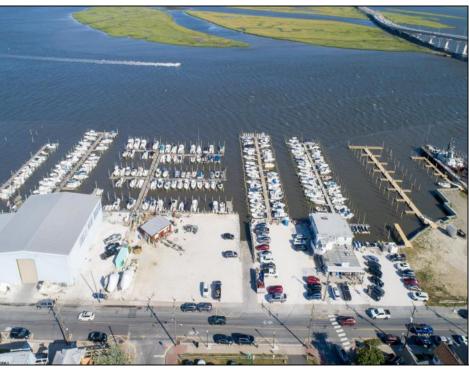

## **COMMENTS**

PRICE REDUCTION 40%. FINAL SALES ASKING PRICE. BEING SOLD AS-IS. LOCATION, LOCATION, LOCATION! LANDMARK MARINA WITH RESTAURANT SPACE OFFICIALLY FOR SALE-LOCATED ON HISTORIC BAY AVE. Features 136 boat slips, boat ramp, 75 storage spaces. Well, known for easy access to the ocean, rivers, and creeks. This property offers a unique opportunity for other resort uses with high seasonal visitor traffic in the heart of all the action. Operating since 1960. The restaurant is not part of the sale. It is leased seasonally year to year lease.