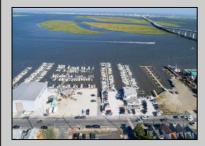

## COMMENTS

PRICE REDUCTION 40%. FINAL SALES ASKING PRICE. BEING SOLD AS-IS. LOCATION, LOCATION, LOCATION! LANDMARK MARINA WITH RESTAURANT SPACE OFFICIALLY FOR SALE-LOCATED ON HISTORIC BAY AVE. Features 136 boat slips, boat ramp, 75 storage spaces. Well, known for easy access to the ocean, rivers, and creeks. This property offers a unique opportunity for other resort uses with high seasonal visitor traffic in the heart of all the action. Operating since 1960. The restaurant is not part of the sale. It is leased seasonally year to year lease.

## **OutsideFeatures** Dock/Pier/Slip Restrooms Sign Storage Building

**PROPERTY DETAILS** ParkingGarage 11 or More Spaces Off Street

**InteriorFeatures** Living Space Available

Cooling Gas

Sewer

Water Public