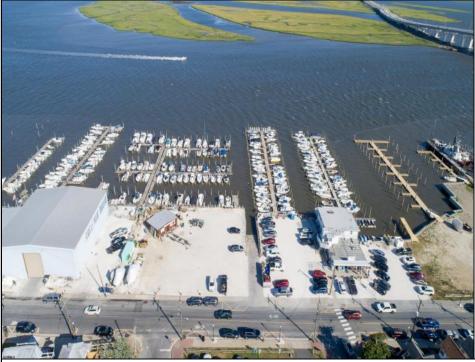

## COMMENTS

PRICE REDUCTION 40%. FINAL SALES ASKING PRICE. BEING SOLD AS-IS. LOCATION, LOCATION, LOCATION! LANDMARK MARINA WITH RESTAURANT SPACE OFFICIALLY FOR SALE-LOCATED ON HISTORIC BAY AVE. Features 136 boat slips, boat ramp, 75 storage spaces. Well, known for easy access to the ocean, rivers, and creeks. This property offers a unique opportunity for other resort uses with high seasonal visitor traffic in the heart of all the action. Operating since 1960. The restaurant is not part of the sale. It is leased seasonally year to year lease.

## **OutsideFeatures** Dock/Pier/Slip Restrooms Sign Storage Building

**PROPERTY DETAILS** ParkingGarage 11 or More Spaces Off Street

**InteriorFeatures** Living Space Available

Cooling Gas

Sewer

Water Public