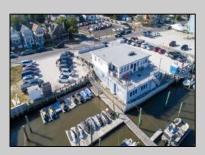

## COMMENTS

PRICE REDUCTION 40%. FINAL SALES ASKING PRICE. BEING SOLD AS-IS. LOCATION, LOCATION, LOCATION! LANDMARK MARINA WITH RESTAURANT SPACE OFFICIALLY FOR SALE-LOCATED ON HISTORIC BAY AVE. Features 136 boat slips, boat ramp, 75 storage spaces. Well, known for easy access to the ocean, rivers, and creeks. This property offers a unique opportunity for other resort uses with high seasonal visitor traffic in the heart of all the action. Operating since 1960. The restaurant is not part of the sale. It is leased seasonally year to year lease.

## **OutsideFeatures** Dock/Pier/Slip Restrooms Sign Storage Building

**PROPERTY DETAILS** ParkingGarage 11 or More Spaces Off Street

**InteriorFeatures** Living Space Available

Cooling Gas

Sewer

Water Public