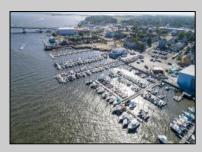

## COMMENTS

PRICE REDUCTION 40%. FINAL SALES ASKING PRICE. BEING SOLD AS-IS. LOCATION, LOCATION, LOCATION! LANDMARK MARINA WITH RESTAURANT SPACE OFFICIALLY FOR SALE-LOCATED ON HISTORIC BAY AVE. Features 136 boat slips, boat ramp, 75 storage spaces. Well, known for easy access to the ocean, rivers, and creeks. This property offers a unique opportunity for other resort uses with high seasonal visitor traffic in the heart of all the action. Operating since 1960. The restaurant is not part of the sale. It is leased seasonally year to year lease.

## **OutsideFeatures** Dock/Pier/Slip Restrooms Sign Storage Building

**PROPERTY DETAILS** ParkingGarage 11 or More Spaces Off Street

**InteriorFeatures** Living Space Available

Cooling Gas

Sewer

Water Public