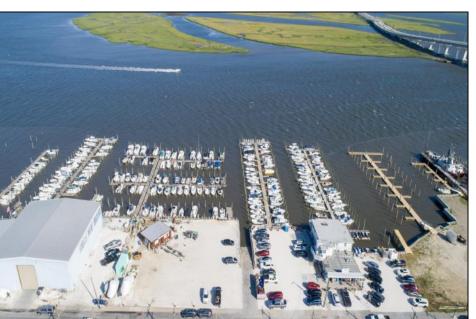

## **COMMENTS**

PRICE REDUCTION 40%. FINAL SALES ASKING PRICE. BEING SOLD AS-IS. LOCATION, LOCATION, LOCATION! LANDMARK MARINA WITH RESTAURANT SPACE OFFICIALLY FOR SALE-LOCATED ON HISTORIC BAY AVE. Features 136 boat slips, boat ramp, 75 storage spaces. Well, known for easy access to the ocean, rivers, and creeks. This property offers a unique opportunity for other resort uses with high seasonal visitor traffic in the heart of all the action. Operating since 1960. The restaurant is not part of the sale. It is leased seasonally year to year lease.