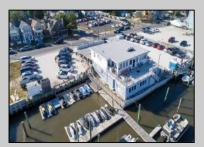

## **COMMENTS**

PRICE REDUCTION 40%. FINAL SALES ASKING PRICE. BEING SOLD AS-IS. LOCATION, LOCATION, LOCATION! LANDMARK MARINA WITH RESTAURANT SPACE OFFICIALLY FOR SALE-LOCATED ON HISTORIC BAY AVE. Features 136 boat slips, boat ramp, 75 storage spaces. Well, known for easy access to the ocean, rivers, and creeks. This property offers a unique opportunity for other resort uses with high seasonal visitor traffic in the heart of all the action. Operating since 1960. The restaurant is not part of the sale. It is leased seasonally year to year lease.