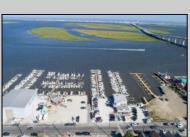

## **COMMENTS**

PRICE REDUCTION 40%. FINAL SALES ASKING PRICE. BEING SOLD AS-IS. LOCATION, LOCATION, LOCATION! LANDMARK MARINA WITH RESTAURANT SPACE OFFICIALLY FOR SALE-LOCATED ON HISTORIC BAY AVE. Features 136 boat slips, boat ramp, 75 storage spaces. Well, known for easy access to the ocean, rivers, and creeks. This property offers a unique opportunity for other resort uses with high seasonal visitor traffic in the heart of all the action. Operating since 1960. The restaurant is not part of the sale. It is leased seasonally year to year lease.