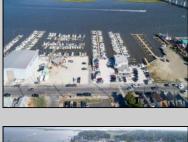

## **COMMENTS**

PRICE REDUCTION 40%. FINAL SALES ASKING PRICE. BEING SOLD AS-IS. LOCATION, LOCATION, LOCATION! LANDMARK MARINA WITH RESTAURANT SPACE OFFICIALLY FOR SALE-LOCATED ON HISTORIC BAY AVE. Features 136 boat slips, boat ramp, 75 storage spaces. Well, known for easy access to the ocean, rivers, and creeks. This property offers a unique opportunity for other resort uses with high seasonal visitor traffic in the heart of all the action. Operating since 1960. The restaurant is not part of the sale. It is leased seasonally year to year lease.