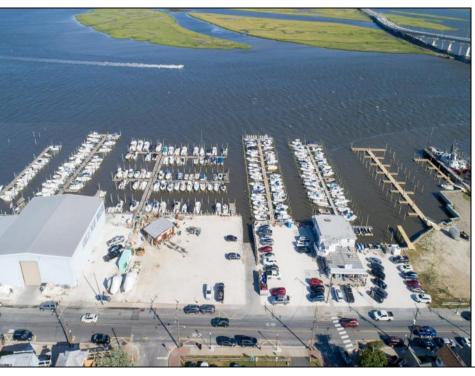

## **COMMENTS**

PRICE REDUCTION 40%. FINAL SALES ASKING PRICE. BEING SOLD AS-IS. LOCATION, LOCATION, LOCATION! LANDMARK MARINA WITH RESTAURANT SPACE OFFICIALLY FOR SALE-LOCATED ON HISTORIC BAY AVE. Features 136 boat slips, boat ramp, 75 storage spaces. Well, known for easy access to the ocean, rivers, and creeks. This property offers a unique opportunity for other resort uses with high seasonal visitor traffic in the heart of all the action. Operating since 1960. The restaurant is not part of the sale. It is leased seasonally year to year lease.

**PROPERTY DETAILS** Exterior OutsideFeatures ParkingGarage

Frame/Wood Dock/Pier/Slip 11 or More Spaces Restrooms Off Street Vinyl

> Sign Storage Building

Water Cooling Sewer Gas Public **Public Sewer** 