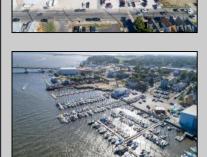

## **COMMENTS**

PRICE REDUCTION 40%. FINAL SALES ASKING PRICE. BEING SOLD AS-IS. LOCATION, LOCATION, LOCATION! LANDMARK MARINA WITH RESTAURANT SPACE OFFICIALLY FOR SALE-LOCATED ON HISTORIC BAY AVE. Features 136 boat slips, boat ramp, 75 storage spaces. Well, known for easy access to the ocean, rivers, and creeks. This property offers a unique opportunity for other resort uses with high seasonal visitor traffic in the heart of all the action. Operating since 1960. The restaurant is not part of the sale. It is leased seasonally year to year lease.