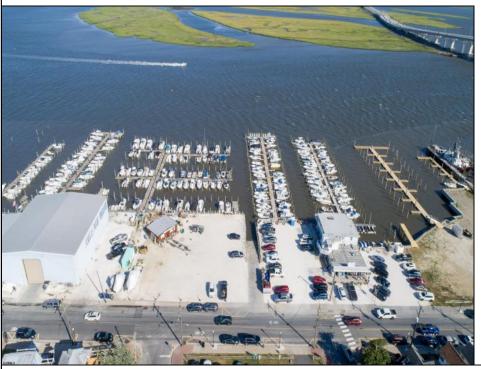

## **COMMENTS**

PRICE REDUCTION 40%. FINAL SALES ASKING PRICE. BEING SOLD AS-IS. LOCATION, LOCATION, LOCATION! LANDMARK MARINA WITH RESTAURANT SPACE OFFICIALLY FOR SALE-LOCATED ON HISTORIC BAY AVE. Features 136 boat slips, boat ramp, 75 storage spaces. Well, known for easy access to the ocean, rivers, and creeks. This property offers a unique opportunity for other resort uses with high seasonal visitor traffic in the heart of all the action. Operating since 1960. The restaurant is not part of the sale. It is leased seasonally year to year lease.

## **PROPERTY DETAILS**

Exterior OutsideFeatures ParkingGarage InteriorFeatures Frame/Wood Dock/Pier/Slip 11 or More Spaces Living Space Available Restrooms Off Street Vinyl

> Sign Storage Building

Water Cooling Sewer Gas Public **Public Sewer** 