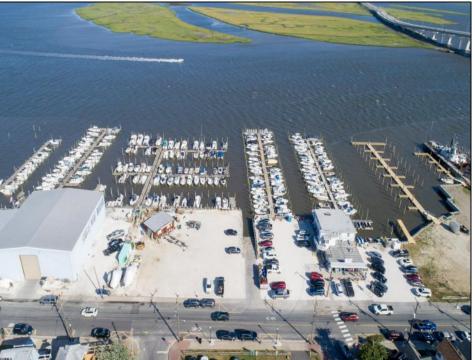

## **COMMENTS**

PRICE REDUCTION 40%. FINAL SALES ASKING PRICE. BEING SOLD AS-IS. LOCATION, LOCATION, LOCATION! LANDMARK MARINA WITH RESTAURANT SPACE OFFICIALLY FOR SALE-LOCATED ON HISTORIC BAY AVE. Features 136 boat slips, boat ramp, 75 storage spaces. Well, known for easy access to the ocean, rivers, and creeks. This property offers a unique opportunity for other resort uses with high seasonal visitor traffic in the heart of all the action. Operating since 1960. The restaurant is not part of the sale. It is leased seasonally year to year lease.