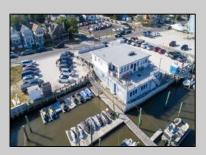

## COMMENTS

PRICE REDUCTION 40%. FINAL SALES ASKING PRICE. BEING SOLD AS-IS. LOCATION, LOCATION, LOCATION! LANDMARK MARINA WITH RESTAURANT SPACE OFFICIALLY FOR SALE-LOCATED ON HISTORIC BAY AVE. Features 136 boat slips, boat ramp, 75 storage spaces. Well, known for easy access to the ocean, rivers, and creeks. This property offers a unique opportunity for other resort uses with high seasonal visitor traffic in the heart of all the action. Operating since 1960. The restaurant is not part of the sale. It is leased seasonally year to year lease.

## **OutsideFeatures** Dock/Pier/Slip Restrooms Sign Storage Building

Water

Public

**PROPERTY DETAILS** ParkingGarage 11 or More Spaces Off Street

InteriorFeatures Living Space Available

Cooling Gas

Sewer

Public Sewer