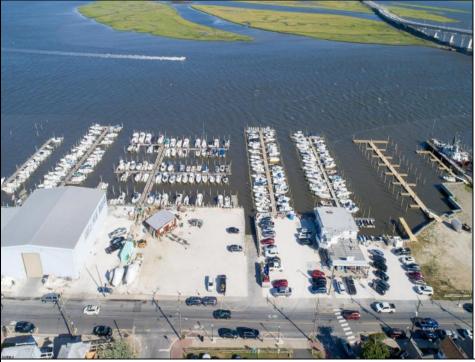

## COMMENTS

PRICE REDUCTION 40%. FINAL SALES ASKING PRICE. BEING SOLD AS-IS. LOCATION, LOCATION, LOCATION! LANDMARK MARINA WITH RESTAURANT SPACE OFFICIALLY FOR SALE-LOCATED ON HISTORIC BAY AVE. Features 136 boat slips, boat ramp, 75 storage spaces. Well, known for easy access to the ocean, rivers, and creeks. This property offers a unique opportunity for other resort uses with high seasonal visitor traffic in the heart of all the action. Operating since 1960. The restaurant is not part of the sale. It is leased seasonally year to year lease.

## **OutsideFeatures** Dock/Pier/Slip Restrooms Sign Storage Building

Water

Public

**PROPERTY DETAILS** ParkingGarage 11 or More Spaces Off Street

InteriorFeatures Living Space Available

Cooling Gas

Sewer

Public Sewer