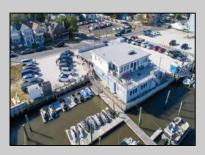

## COMMENTS

PRICE REDUCTION 40%. FINAL SALES ASKING PRICE. BEING SOLD AS-IS. LOCATION, LOCATION, LOCATION! LANDMARK MARINA WITH RESTAURANT SPACE OFFICIALLY FOR SALE-LOCATED ON HISTORIC BAY AVE. Features 136 boat slips, boat ramp, 75 storage spaces. Well, known for easy access to the ocean, rivers, and creeks. This property offers a unique opportunity for other resort uses with high seasonal visitor traffic in the heart of all the action. Operating since 1960. The restaurant is not part of the sale. It is leased seasonally year to year lease.