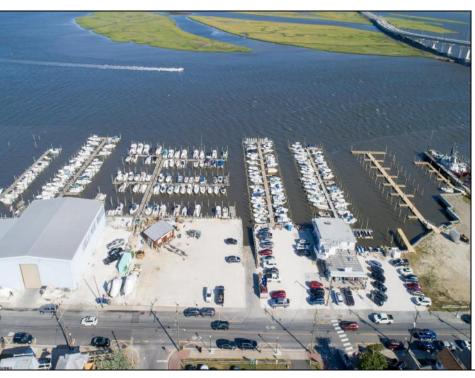

## **COMMENTS**

PRICE REDUCTION 40%. FINAL SALES ASKING PRICE. BEING SOLD AS-IS. LOCATION, LOCATION, LOCATION! LANDMARK MARINA WITH RESTAURANT SPACE OFFICIALLY FOR SALE-LOCATED ON HISTORIC BAY AVE. Features 136 boat slips, boat ramp, 75 storage spaces. Well, known for easy access to the ocean, rivers, and creeks. This property offers a unique opportunity for other resort uses with high seasonal visitor traffic in the heart of all the action. Operating since 1960. The restaurant is not part of the sale. It is leased seasonally year to year lease.