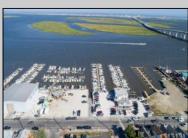

## **COMMENTS**

PRICE REDUCTION 40%. FINAL SALES ASKING PRICE. BEING SOLD AS-IS. LOCATION, LOCATION, LOCATION! LANDMARK MARINA WITH RESTAURANT SPACE OFFICIALLY FOR SALE-LOCATED ON HISTORIC BAY AVE. Features 136 boat slips, boat ramp, 75 storage spaces. Well, known for easy access to the ocean, rivers, and creeks. This property offers a unique opportunity for other resort uses with high seasonal visitor traffic in the heart of all the action. Operating since 1960. The restaurant is not part of the sale. It is leased seasonally year to year lease.

**PROPERTY DETAILS** Exterior OutsideFeatures ParkingGarage

InteriorFeatures Living Space Available Frame/Wood Dock/Pier/Slip 11 or More Spaces Vinyl Restrooms Off Street

> Sign Storage Building

Water Cooling Sewer Gas Public **Public Sewer** 