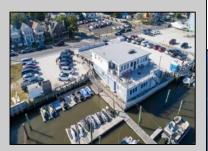

## **COMMENTS**

PRICE REDUCTION 40%. FINAL SALES ASKING PRICE. BEING SOLD AS-IS. LOCATION, LOCATION, LOCATION! LANDMARK MARINA WITH RESTAURANT SPACE OFFICIALLY FOR SALE-LOCATED ON HISTORIC BAY AVE. Features 136 boat slips, boat ramp, 75 storage spaces. Well, known for easy access to the ocean, rivers, and creeks. This property offers a unique opportunity for other resort uses with high seasonal visitor traffic in the heart of all the action. Operating since 1960. The restaurant is not part of the sale. It is leased seasonally year to year lease.

**PROPERTY DETAILS** Exterior OutsideFeatures ParkingGarage

InteriorFeatures Living Space Available Frame/Wood Dock/Pier/Slip 11 or More Spaces Vinyl Restrooms Off Street

> Sign Storage Building

Water Cooling Sewer Gas Public **Public Sewer** 