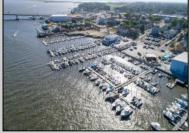

## **COMMENTS**

PRICE REDUCTION 40%. FINAL SALES ASKING PRICE. BEING SOLD AS-IS. LOCATION, LOCATION, LOCATION! LANDMARK MARINA WITH RESTAURANT SPACE OFFICIALLY FOR SALE-LOCATED ON HISTORIC BAY AVE. Features 136 boat slips, boat ramp, 75 storage spaces. Well, known for easy access to the ocean, rivers, and creeks. This property offers a unique opportunity for other resort uses with high seasonal visitor traffic in the heart of all the action. Operating since 1960. The restaurant is not part of the sale. It is leased seasonally year to year lease.

**PROPERTY DETAILS** Exterior OutsideFeatures ParkingGarage

InteriorFeatures Living Space Available Frame/Wood Dock/Pier/Slip 11 or More Spaces Vinyl Restrooms Off Street

> Sign Storage Building

Water Cooling Sewer Gas Public **Public Sewer** 