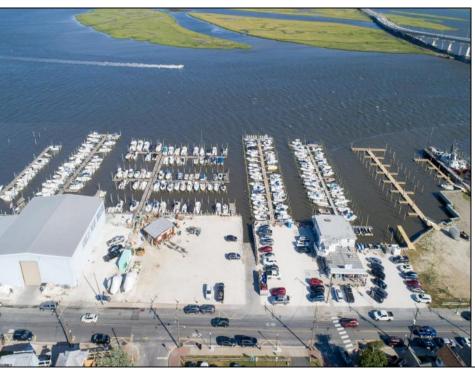

## **COMMENTS**

PRICE REDUCTION 40%. FINAL SALES ASKING PRICE. BEING SOLD AS-IS. LOCATION, LOCATION, LOCATION! LANDMARK MARINA WITH RESTAURANT SPACE OFFICIALLY FOR SALE-LOCATED ON HISTORIC BAY AVE. Features 136 boat slips, boat ramp, 75 storage spaces. Well, known for easy access to the ocean, rivers, and creeks. This property offers a unique opportunity for other resort uses with high seasonal visitor traffic in the heart of all the action. Operating since 1960. The restaurant is not part of the sale. It is leased seasonally year to year lease.

Off Street

**PROPERTY DETAILS** Exterior OutsideFeatures ParkingGarage InteriorFeatures Living Space Available Frame/Wood Dock/Pier/Slip 11 or More Spaces

Restrooms Vinyl Sign Storage Building

Water Cooling Sewer Gas Public **Public Sewer** 