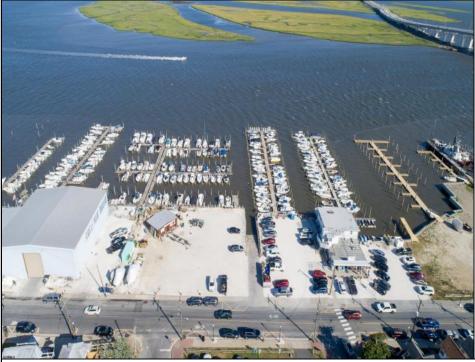

## COMMENTS

PRICE REDUCTION 40%. FINAL SALES ASKING PRICE. BEING SOLD AS-IS. LOCATION, LOCATION, LOCATION! LANDMARK MARINA WITH RESTAURANT SPACE OFFICIALLY FOR SALE-LOCATED ON HISTORIC BAY AVE. Features 136 boat slips, boat ramp, 75 storage spaces. Well, known for easy access to the ocean, rivers, and creeks. This property offers a unique opportunity for other resort uses with high seasonal visitor traffic in the heart of all the action. Operating since 1960. The restaurant is not part of the sale. It is leased seasonally year to year lease.

## **OutsideFeatures** Dock/Pier/Slip Restrooms Sign Storage Building

Water

Public

**PROPERTY DETAILS** ParkingGarage 11 or More Spaces Off Street

InteriorFeatures Living Space Available

Cooling Gas

Sewer

Public Sewer