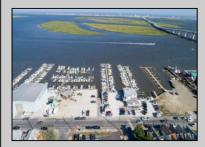

## COMMENTS

PRICE REDUCTION 40%. FINAL SALES ASKING PRICE. BEING SOLD AS-IS. LOCATION, LOCATION, LOCATION! LANDMARK MARINA WITH RESTAURANT SPACE OFFICIALLY FOR SALE-LOCATED ON HISTORIC BAY AVE. Features 136 boat slips, boat ramp, 75 storage spaces. Well, known for easy access to the ocean, rivers, and creeks. This property offers a unique opportunity for other resort uses with high seasonal visitor traffic in the heart of all the action. Operating since 1960. The restaurant is not part of the sale. It is leased seasonally year to year lease.