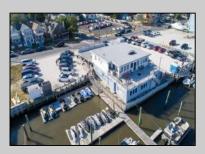

## COMMENTS

PRICE REDUCTION 40%. FINAL SALES ASKING PRICE. BEING SOLD AS-IS. LOCATION, LOCATION, LOCATION! LANDMARK MARINA WITH RESTAURANT SPACE OFFICIALLY FOR SALE-LOCATED ON HISTORIC BAY AVE. Features 136 boat slips, boat ramp, 75 storage spaces. Well, known for easy access to the ocean, rivers, and creeks. This property offers a unique opportunity for other resort uses with high seasonal visitor traffic in the heart of all the action. Operating since 1960. The restaurant is not part of the sale. It is leased seasonally year to year lease.