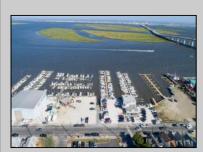

## **COMMENTS**

PRICE REDUCTION 40%. FINAL SALES ASKING PRICE. BEING SOLD AS-IS. LOCATION, LOCATION, LOCATION! LANDMARK MARINA WITH RESTAURANT SPACE OFFICIALLY FOR SALE-LOCATED ON HISTORIC BAY AVE. Features 136 boat slips, boat ramp, 75 storage spaces. Well, known for easy access to the ocean, rivers, and creeks. This property offers a unique opportunity for other resort uses with high seasonal visitor traffic in the heart of all the action. Operating since 1960. The restaurant is not part of the sale. It is leased seasonally year to year lease.