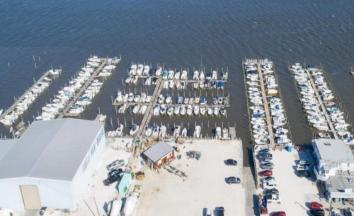

## **COMMENTS**

PRICE REDUCTION 40%. FINAL SALES ASKING PRICE. BEING SOLD AS-IS. LOCATION, LOCATION, LOCATION! LANDMARK MARINA WITH RESTAURANT SPACE OFFICIALLY FOR SALE-LOCATED ON HISTORIC BAY AVE. Features 136 boat slips, boat ramp, 75 storage spaces. Well, known for easy access to the ocean, rivers, and creeks. This property offers a unique opportunity for other resort uses with high seasonal visitor traffic in the heart of all the action. Operating since 1960. The restaurant is not part of the sale. It is leased seasonally year to year lease.