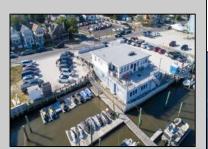

## **COMMENTS**

PRICE REDUCTION 40%. FINAL SALES ASKING PRICE. BEING SOLD AS-IS. LOCATION, LOCATION, LOCATION! LANDMARK MARINA WITH RESTAURANT SPACE OFFICIALLY FOR SALE-LOCATED ON HISTORIC BAY AVE. Features 136 boat slips, boat ramp, 75 storage spaces. Well, known for easy access to the ocean, rivers, and creeks. This property offers a unique opportunity for other resort uses with high seasonal visitor traffic in the heart of all the action. Operating since 1960. The restaurant is not part of the sale. It is leased seasonally year to year lease.