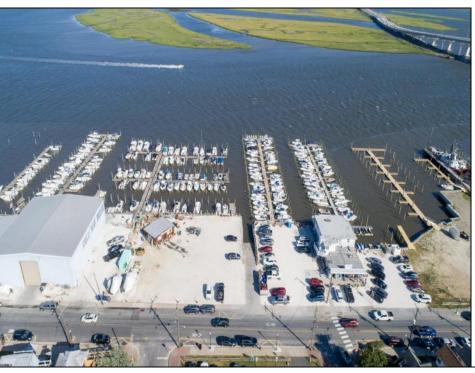

## **COMMENTS**

PRICE REDUCTION 40%. FINAL SALES ASKING PRICE. BEING SOLD AS-IS. LOCATION, LOCATION, LOCATION! LANDMARK MARINA WITH RESTAURANT SPACE OFFICIALLY FOR SALE-LOCATED ON HISTORIC BAY AVE. Features 136 boat slips, boat ramp, 75 storage spaces. Well, known for easy access to the ocean, rivers, and creeks. This property offers a unique opportunity for other resort uses with high seasonal visitor traffic in the heart of all the action. Operating since 1960. The restaurant is not part of the sale. It is leased seasonally year to year lease.

## **PROPERTY DETAILS**

Exterior OutsideFeatures ParkingGarage InteriorFeatures Frame/Wood Dock/Pier/Slip 11 or More Spaces Living Space Available Restrooms Off Street Vinyl

Sign Storage Building

Water Cooling Sewer Gas Public **Public Sewer** 