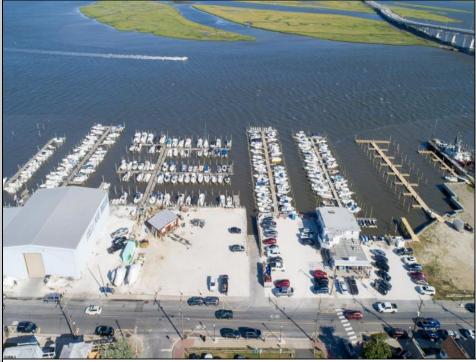

## COMMENTS

PRICE REDUCTION 40%. FINAL SALES ASKING PRICE. BEING SOLD AS-IS. LOCATION, LOCATION, LOCATION! LANDMARK MARINA WITH RESTAURANT SPACE OFFICIALLY FOR SALE-LOCATED ON HISTORIC BAY AVE. Features 136 boat slips, boat ramp, 75 storage spaces. Well, known for easy access to the ocean, rivers, and creeks. This property offers a unique opportunity for other resort uses with high seasonal visitor traffic in the heart of all the action. Operating since 1960. The restaurant is not part of the sale. It is leased seasonally year to year lease.