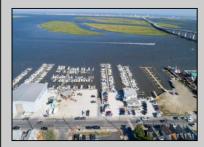

## COMMENTS

PRICE REDUCTION 40%. FINAL SALES ASKING PRICE. BEING SOLD AS-IS. LOCATION, LOCATION, LOCATION! LANDMARK MARINA WITH RESTAURANT SPACE OFFICIALLY FOR SALE-LOCATED ON HISTORIC BAY AVE. Features 136 boat slips, boat ramp, 75 storage spaces. Well, known for easy access to the ocean, rivers, and creeks. This property offers a unique opportunity for other resort uses with high seasonal visitor traffic in the heart of all the action. Operating since 1960. The restaurant is not part of the sale. It is leased seasonally year to year lease.