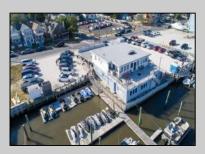

## COMMENTS

PRICE REDUCTION 40%. FINAL SALES ASKING PRICE. BEING SOLD AS-IS. LOCATION, LOCATION, LOCATION! LANDMARK MARINA WITH RESTAURANT SPACE OFFICIALLY FOR SALE-LOCATED ON HISTORIC BAY AVE. Features 136 boat slips, boat ramp, 75 storage spaces. Well, known for easy access to the ocean, rivers, and creeks. This property offers a unique opportunity for other resort uses with high seasonal visitor traffic in the heart of all the action. Operating since 1960. The restaurant is not part of the sale. It is leased seasonally year to year lease.

Exterior Frame/Wood Vinyl

**OutsideFeatures** Dock/Pier/Slip Restrooms Sign Storage Building

Water

Public

**PROPERTY DETAILS** ParkingGarage 11 or More Spaces Off Street

InteriorFeatures Living Space Available