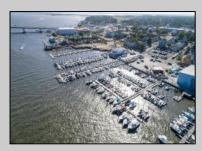

## COMMENTS

PRICE REDUCTION 40%. FINAL SALES ASKING PRICE. BEING SOLD AS-IS. LOCATION, LOCATION, LOCATION! LANDMARK MARINA WITH RESTAURANT SPACE OFFICIALLY FOR SALE-LOCATED ON HISTORIC BAY AVE. Features 136 boat slips, boat ramp, 75 storage spaces. Well, known for easy access to the ocean, rivers, and creeks. This property offers a unique opportunity for other resort uses with high seasonal visitor traffic in the heart of all the action. Operating since 1960. The restaurant is not part of the sale. It is leased seasonally year to year lease.

Exterior Frame/Wood Vinyl

**OutsideFeatures** Dock/Pier/Slip Restrooms Sign Storage Building

Water

Public

**PROPERTY DETAILS** ParkingGarage 11 or More Spaces Off Street

InteriorFeatures Living Space Available