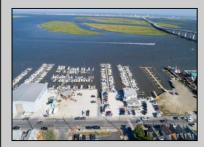

## COMMENTS

PRICE REDUCTION 40%. FINAL SALES ASKING PRICE. BEING SOLD AS-IS. LOCATION, LOCATION, LOCATION! LANDMARK MARINA WITH RESTAURANT SPACE OFFICIALLY FOR SALE-LOCATED ON HISTORIC BAY AVE. Features 136 boat slips, boat ramp, 75 storage spaces. Well, known for easy access to the ocean, rivers, and creeks. This property offers a unique opportunity for other resort uses with high seasonal visitor traffic in the heart of all the action. Operating since 1960. The restaurant is not part of the sale. It is leased seasonally year to year lease.

Exterior Frame/Wood Vinyl

**OutsideFeatures** Dock/Pier/Slip Restrooms Sign Storage Building

Water

Public

**PROPERTY DETAILS** ParkingGarage 11 or More Spaces Off Street

InteriorFeatures Living Space Available