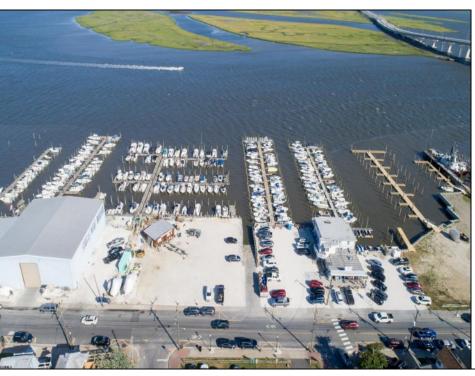

## **COMMENTS**

PRICE REDUCTION 40%. FINAL SALES ASKING PRICE. BEING SOLD AS-IS. LOCATION, LOCATION, LOCATION! LANDMARK MARINA WITH RESTAURANT SPACE OFFICIALLY FOR SALE-LOCATED ON HISTORIC BAY AVE. Features 136 boat slips, boat ramp, 75 storage spaces. Well, known for easy access to the ocean, rivers, and creeks. This property offers a unique opportunity for other resort uses with high seasonal visitor traffic in the heart of all the action. Operating since 1960. The restaurant is not part of the sale. It is leased seasonally year to year lease.

**PROPERTY DETAILS** Exterior OutsideFeatures ParkingGarage InteriorFeatures Frame/Wood Dock/Pier/Slip 11 or More Spaces Living Space Available Restrooms Off Street

Sign

Storage Building

Water Cooling Sewer Gas Public **Public Sewer** 