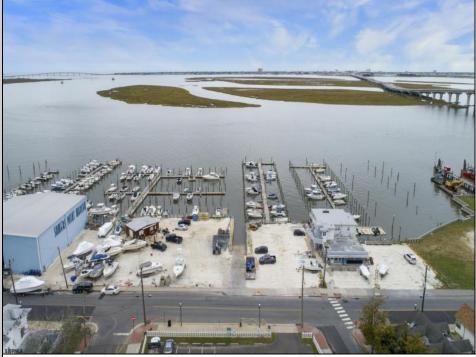

## COMMENTS

LOCATION, LOCATION, LOCATION! LANDMARK MARINA WITH RESTAURANT SPACE OFFICIALLY FOR SALE-LOCATED ON HISTORIC BAY AVE. Features 136 boat slips, boat ramp, 75 storage spaces. Well, known for easy access to the ocean, rivers, and creeks. This property offers a unique opportunity for other resort uses with high seasonal visitor traffic in the heart of all the action. Operating since 1960. The restaurant is not part of the sale. It is leased seasonally year to year lease.

| Exterior   |
|------------|
| Frame/Wood |
| Vinyl      |
| -          |

**OutsideFeatures** Dock/Pier/Slip Restrooms Sign Storage Building

**PROPERTY DETAILS** ParkingGarage 11 or More Spaces Off Street