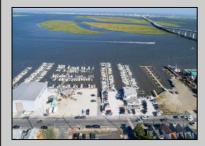

## COMMENTS

PRICE REDUCTION 40%. FINAL SALES ASKING PRICE. BEING SOLD AS-IS. LOCATION, LOCATION, LOCATION! LANDMARK MARINA WITH RESTAURANT SPACE OFFICIALLY FOR SALE-LOCATED ON HISTORIC BAY AVE. Features 136 boat slips, boat ramp, 75 storage spaces. Well, known for easy access to the ocean, rivers, and creeks. This property offers a unique opportunity for other resort uses with high seasonal visitor traffic in the heart of all the action. Operating since 1960. The restaurant is not part of the sale. It is leased seasonally year to year lease.

## **OutsideFeatures** Dock/Pier/Slip Restrooms Sign Storage Building

Water

Public

**PROPERTY DETAILS** ParkingGarage 11 or More Spaces Off Street

InteriorFeatures Living Space Available

Cooling Gas

Sewer

Public Sewer