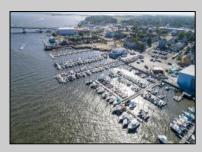

## COMMENTS

PRICE REDUCTION 40%. FINAL SALES ASKING PRICE. BEING SOLD AS-IS. LOCATION, LOCATION, LOCATION! LANDMARK MARINA WITH RESTAURANT SPACE OFFICIALLY FOR SALE-LOCATED ON HISTORIC BAY AVE. Features 136 boat slips, boat ramp, 75 storage spaces. Well, known for easy access to the ocean, rivers, and creeks. This property offers a unique opportunity for other resort uses with high seasonal visitor traffic in the heart of all the action. Operating since 1960. The restaurant is not part of the sale. It is leased seasonally year to year lease.

## **OutsideFeatures** Dock/Pier/Slip Restrooms Sign Storage Building

Water

Public

**PROPERTY DETAILS** ParkingGarage 11 or More Spaces Off Street

InteriorFeatures Living Space Available

Cooling Gas

Sewer

Public Sewer