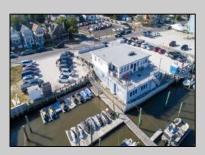

## COMMENTS

PRICE REDUCTION 40%. FINAL SALES ASKING PRICE. BEING SOLD AS-IS. LOCATION, LOCATION, LOCATION! LANDMARK MARINA WITH RESTAURANT SPACE OFFICIALLY FOR SALE-LOCATED ON HISTORIC BAY AVE. Features 136 boat slips, boat ramp, 75 storage spaces. Well, known for easy access to the ocean, rivers, and creeks. This property offers a unique opportunity for other resort uses with high seasonal visitor traffic in the heart of all the action. Operating since 1960. The restaurant is not part of the sale. It is leased seasonally year to year lease.

## **OutsideFeatures** Dock/Pier/Slip Restrooms Sign Storage Building

Water

Public

**PROPERTY DETAILS** ParkingGarage 11 or More Spaces Off Street

InteriorFeatures Living Space Available

Cooling Gas

Sewer

Public Sewer