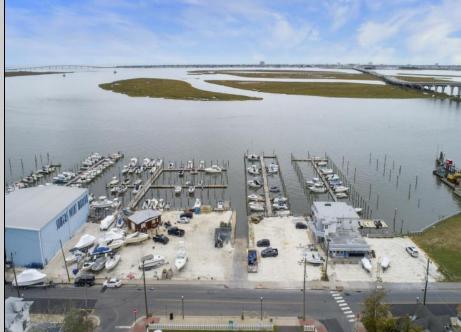

## **COMMENTS**

LOCATION, LOCATION! LANDMARK MARINA WITH RESTAURANT SPACE OFFICIALLY FOR SALE-LOCATED ON HISTORIC BAY AVE. Features 136 boat slips, boat ramp, 75 storage spaces. Well, known for easy access to the ocean, rivers, and creeks. This property offers a unique opportunity for other resort uses with high seasonal visitor traffic in the heart of all the action. Operating since 1960. The restaurant is not part of the sale. It is leased seasonally year to year lease.

|    |    |  | 100 E210 |
|----|----|--|----------|
| 標情 | 44 |  |          |

PROPERTY DETAILS
OutsideFeatures ParkingGarage

Frame/Wood Dock/Pier/Slip 11 or More Spaces Vinyl Restrooms Off Street

Sign Storage Building