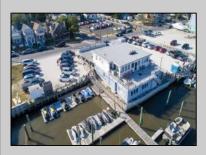

## COMMENTS

PRICE REDUCTION 40%. FINAL SALES ASKING PRICE. BEING SOLD AS-IS. LOCATION, LOCATION, LOCATION! LANDMARK MARINA WITH RESTAURANT SPACE OFFICIALLY FOR SALE-LOCATED ON HISTORIC BAY AVE. Features 136 boat slips, boat ramp, 75 storage spaces. Well, known for easy access to the ocean, rivers, and creeks. This property offers a unique opportunity for other resort uses with high seasonal visitor traffic in the heart of all the action. Operating since 1960. The restaurant is not part of the sale. It is leased seasonally year to year lease.

Exterior Frame/Wood Vinyl

**OutsideFeatures** Dock/Pier/Slip Restrooms Sign Storage Building

Water

Public

**PROPERTY DETAILS** ParkingGarage 11 or More Spaces Off Street

InteriorFeatures Living Space Available