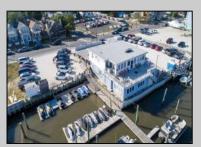

## **COMMENTS**

PRICE REDUCTION 40%. FINAL SALES ASKING PRICE. BEING SOLD AS-IS. LOCATION, LOCATION, LOCATION! LANDMARK MARINA WITH RESTAURANT SPACE OFFICIALLY FOR SALE-LOCATED ON HISTORIC BAY AVE. Features 136 boat slips, boat ramp, 75 storage spaces. Well, known for easy access to the ocean, rivers, and creeks. This property offers a unique opportunity for other resort uses with high seasonal visitor traffic in the heart of all the action. Operating since 1960. The restaurant is not part of the sale. It is leased seasonally year to year lease.

## PROPERTY DETAILS

Exterior OutsideFeatures ParkingGarage InteriorFeatures
Frame/Wood Dock/Pier/Slip 11 or More Spaces Living Space Available
Vinyl Restrooms Off Street

Sign Storage Building

Cooling Water Sewer
Gas Public Public Sewer