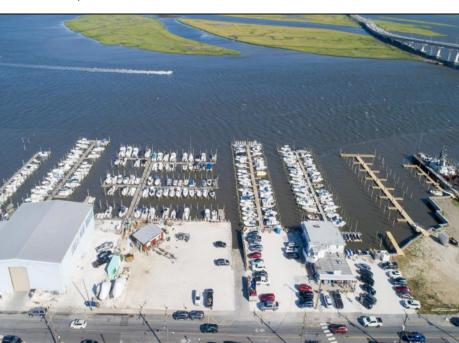

## **COMMENTS**

PRICE REDUCTION 40%. FINAL SALES ASKING PRICE. BEING SOLD AS-IS. LOCATION, LOCATION, LOCATION! LANDMARK MARINA WITH RESTAURANT SPACE OFFICIALLY FOR SALE-LOCATED ON HISTORIC BAY AVE. Features 136 boat slips, boat ramp, 75 storage spaces. Well, known for easy access to the ocean, rivers, and creeks. This property offers a unique opportunity for other resort uses with high seasonal visitor traffic in the heart of all the action. Operating since 1960. The restaurant is not part of the sale. It is leased seasonally year to year lease.

## PROPERTY DETAILS

Exterior OutsideFeatures ParkingGarage InteriorFeatures
Frame/Wood Dock/Pier/Slip 11 or More Spaces Living Space Available
Vinyl Restrooms Off Street

Sign Storage Building

Cooling Water Sewer
Gas Public Public Sewer