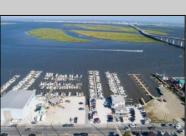

## **COMMENTS**

PRICE REDUCTION 40%. FINAL SALES ASKING PRICE. BEING SOLD AS-IS. LOCATION, LOCATION, LOCATION! LANDMARK MARINA WITH RESTAURANT SPACE OFFICIALLY FOR SALE-LOCATED ON HISTORIC BAY AVE. Features 136 boat slips, boat ramp, 75 storage spaces. Well, known for easy access to the ocean, rivers, and creeks. This property offers a unique opportunity for other resort uses with high seasonal visitor traffic in the heart of all the action. Operating since 1960. The restaurant is not part of the sale. It is leased seasonally year to year lease.