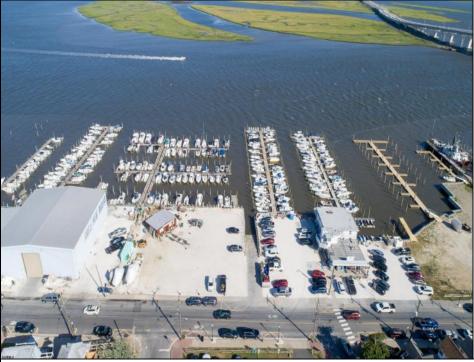

## COMMENTS

PRICE REDUCTION 40%. FINAL SALES ASKING PRICE. BEING SOLD AS-IS. LOCATION, LOCATION, LOCATION! LANDMARK MARINA WITH RESTAURANT SPACE OFFICIALLY FOR SALE-LOCATED ON HISTORIC BAY AVE. Features 136 boat slips, boat ramp, 75 storage spaces. Well, known for easy access to the ocean, rivers, and creeks. This property offers a unique opportunity for other resort uses with high seasonal visitor traffic in the heart of all the action. Operating since 1960. The restaurant is not part of the sale. It is leased seasonally year to year lease.