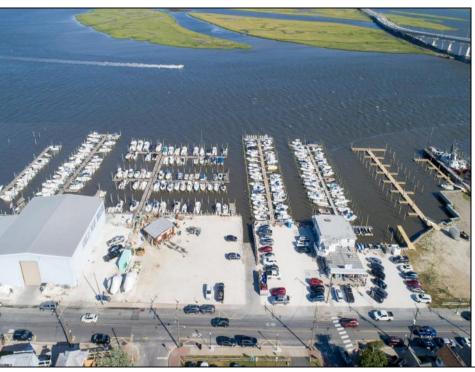

## **COMMENTS**

PRICE REDUCTION 40%. FINAL SALES ASKING PRICE. BEING SOLD AS-IS. LOCATION, LOCATION, LOCATION! LANDMARK MARINA WITH RESTAURANT SPACE OFFICIALLY FOR SALE-LOCATED ON HISTORIC BAY AVE. Features 136 boat slips, boat ramp, 75 storage spaces. Well, known for easy access to the ocean, rivers, and creeks. This property offers a unique opportunity for other resort uses with high seasonal visitor traffic in the heart of all the action. Operating since 1960. The restaurant is not part of the sale. It is leased seasonally year to year lease.

Off Street

**PROPERTY DETAILS** Exterior OutsideFeatures ParkingGarage InteriorFeatures Frame/Wood Dock/Pier/Slip 11 or More Spaces Living Space Available

Sign Storage Building

Cooling Water Sewer Gas Public **Public Sewer** 