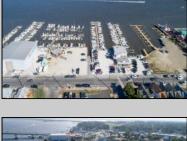

## **COMMENTS**

PRICE REDUCTION 40%. FINAL SALES ASKING PRICE. BEING SOLD AS-IS. LOCATION, LOCATION, LOCATION! LANDMARK MARINA WITH RESTAURANT SPACE OFFICIALLY FOR SALE-LOCATED ON HISTORIC BAY AVE. Features 136 boat slips, boat ramp, 75 storage spaces. Well, known for easy access to the ocean, rivers, and creeks. This property offers a unique opportunity for other resort uses with high seasonal visitor traffic in the heart of all the action. Operating since 1960. The restaurant is not part of the sale. It is leased seasonally year to year lease.