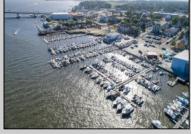

## **COMMENTS**

PRICE REDUCTION 40%. FINAL SALES ASKING PRICE. BEING SOLD AS-IS. LOCATION, LOCATION, LOCATION! LANDMARK MARINA WITH RESTAURANT SPACE OFFICIALLY FOR SALE-LOCATED ON HISTORIC BAY AVE. Features 136 boat slips, boat ramp, 75 storage spaces. Well, known for easy access to the ocean, rivers, and creeks. This property offers a unique opportunity for other resort uses with high seasonal visitor traffic in the heart of all the action. Operating since 1960. The restaurant is not part of the sale. It is leased seasonally year to year lease.