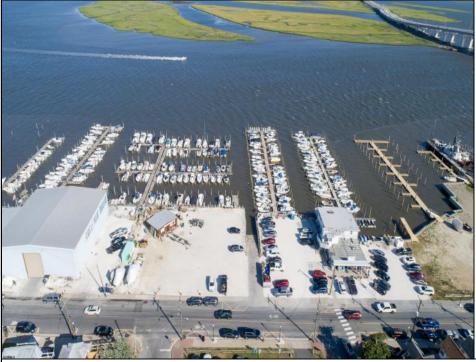

## COMMENTS

PRICE REDUCTION 40%. FINAL SALES ASKING PRICE. BEING SOLD AS-IS. LOCATION, LOCATION, LOCATION! LANDMARK MARINA WITH RESTAURANT SPACE OFFICIALLY FOR SALE-LOCATED ON HISTORIC BAY AVE. Features 136 boat slips, boat ramp, 75 storage spaces. Well, known for easy access to the ocean, rivers, and creeks. This property offers a unique opportunity for other resort uses with high seasonal visitor traffic in the heart of all the action. Operating since 1960. The restaurant is not part of the sale. It is leased seasonally year to year lease.

## **OutsideFeatures** Dock/Pier/Slip Restrooms Sign

Water

Public

**PROPERTY DETAILS** ParkingGarage 11 or More Spaces Off Street

InteriorFeatures Living Space Available

Cooling Gas

Storage Building

Public Sewer