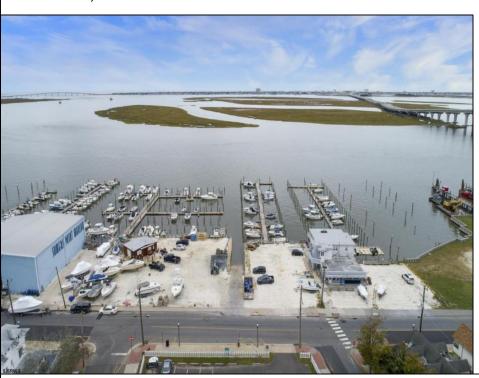

## **COMMENTS**

LOCATION, LOCATION, LOCATION! LANDMARK MARINA WITH RESTAURANT SPACE OFFICIALLY FOR SALE-LOCATED ON HISTORIC BAY AVE. Features 136 boat slips, boat ramp, 75 storage spaces. Well, known for easy access to the ocean, rivers, and creeks. This property offers a unique opportunity for other resort uses with high seasonal visitor traffic in the heart of all the action. Operating since 1960. The restaurant is not part of the sale. It is leased seasonally year to year lease.