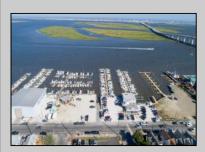

## **COMMENTS**

PRICE REDUCTION 40%. FINAL SALES ASKING PRICE. BEING SOLD AS-IS. LOCATION, LOCATION, LOCATION! LANDMARK MARINA WITH RESTAURANT SPACE OFFICIALLY FOR SALE-LOCATED ON HISTORIC BAY AVE. Features 136 boat slips, boat ramp, 75 storage spaces. Well, known for easy access to the ocean, rivers, and creeks. This property offers a unique opportunity for other resort uses with high seasonal visitor traffic in the heart of all the action. Operating since 1960. The restaurant is not part of the sale. It is leased seasonally year to year lease.