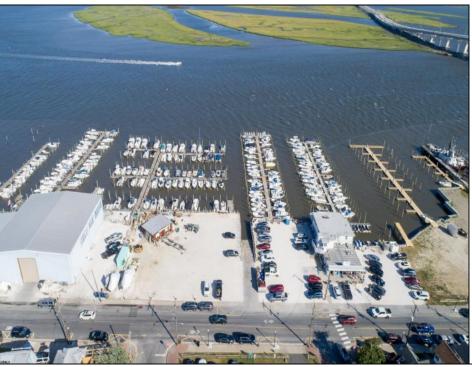

## **COMMENTS**

PRICE REDUCTION 40%. FINAL SALES ASKING PRICE. BEING SOLD AS-IS. LOCATION, LOCATION, LOCATION! LANDMARK MARINA WITH RESTAURANT SPACE OFFICIALLY FOR SALE-LOCATED ON HISTORIC BAY AVE. Features 136 boat slips, boat ramp, 75 storage spaces. Well, known for easy access to the ocean, rivers, and creeks. This property offers a unique opportunity for other resort uses with high seasonal visitor traffic in the heart of all the action. Operating since 1960. The restaurant is not part of the sale. It is leased seasonally year to year lease.

**PROPERTY DETAILS** Exterior OutsideFeatures ParkingGarage InteriorFeatures Frame/Wood Dock/Pier/Slip 11 or More Spaces Living Space Available Restrooms Off Street Vinyl Sign

Storage Building

Water Cooling Sewer Gas Public **Public Sewer** 