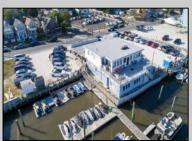

## **COMMENTS**

PRICE REDUCTION 40%. FINAL SALES ASKING PRICE. BEING SOLD AS-IS. LOCATION, LOCATION, LOCATION! LANDMARK MARINA WITH RESTAURANT SPACE OFFICIALLY FOR SALE-LOCATED ON HISTORIC BAY AVE. Features 136 boat slips, boat ramp, 75 storage spaces. Well, known for easy access to the ocean, rivers, and creeks. This property offers a unique opportunity for other resort uses with high seasonal visitor traffic in the heart of all the action. Operating since 1960. The restaurant is not part of the sale. It is leased seasonally year to year lease.