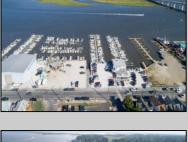

## **COMMENTS**

PRICE REDUCTION 40%. FINAL SALES ASKING PRICE. BEING SOLD AS-IS. LOCATION, LOCATION, LOCATION! LANDMARK MARINA WITH RESTAURANT SPACE OFFICIALLY FOR SALE-LOCATED ON HISTORIC BAY AVE. Features 136 boat slips, boat ramp, 75 storage spaces. Well, known for easy access to the ocean, rivers, and creeks. This property offers a unique opportunity for other resort uses with high seasonal visitor traffic in the heart of all the action. Operating since 1960. The restaurant is not part of the sale. It is leased seasonally year to year lease.