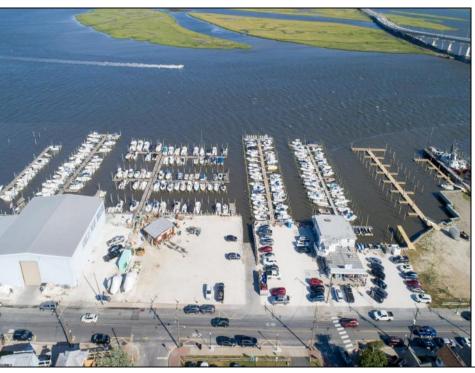

## **COMMENTS**

PRICE REDUCTION 40%. FINAL SALES ASKING PRICE. BEING SOLD AS-IS. LOCATION, LOCATION, LOCATION! LANDMARK MARINA WITH RESTAURANT SPACE OFFICIALLY FOR SALE-LOCATED ON HISTORIC BAY AVE. Features 136 boat slips, boat ramp, 75 storage spaces. Well, known for easy access to the ocean, rivers, and creeks. This property offers a unique opportunity for other resort uses with high seasonal visitor traffic in the heart of all the action. Operating since 1960. The restaurant is not part of the sale. It is leased seasonally year to year lease.

**PROPERTY DETAILS** OutsideFeatures ParkingGarage

Frame/Wood Dock/Pier/Slip 11 or More Spaces Restrooms Off Street Vinyl

> Sign Storage Building

Water

Exterior

Ask for Graham Ginn Berger Realty Inc 3160 Asbury Avenue, Ocean City Call: 609-399-0076 Email to: gmg@bergerrealty.com https://www.ocnj.com