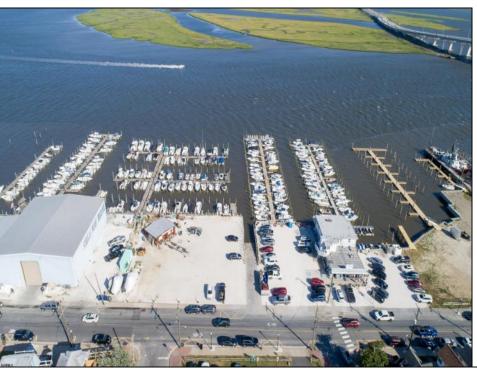

## **COMMENTS**

PRICE REDUCTION 40%. FINAL SALES ASKING PRICE. BEING SOLD AS-IS. LOCATION, LOCATION, LOCATION! LANDMARK MARINA WITH RESTAURANT SPACE OFFICIALLY FOR SALE-LOCATED ON HISTORIC BAY AVE. Features 136 boat slips, boat ramp, 75 storage spaces. Well, known for easy access to the ocean, rivers, and creeks. This property offers a unique opportunity for other resort uses with high seasonal visitor traffic in the heart of all the action. Operating since 1960. The restaurant is not part of the sale. It is leased seasonally year to year lease.