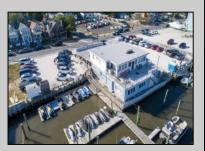

## **COMMENTS**

PRICE REDUCTION 40%. FINAL SALES ASKING PRICE. BEING SOLD AS-IS. LOCATION, LOCATION, LOCATION! LANDMARK MARINA WITH RESTAURANT SPACE OFFICIALLY FOR SALE-LOCATED ON HISTORIC BAY AVE. Features 136 boat slips, boat ramp, 75 storage spaces. Well, known for easy access to the ocean, rivers, and creeks. This property offers a unique opportunity for other resort uses with high seasonal visitor traffic in the heart of all the action. Operating since 1960. The restaurant is not part of the sale. It is leased seasonally year to year lease.