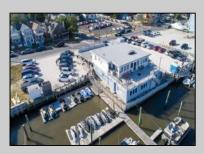

## COMMENTS

PRICE REDUCTION 40%. FINAL SALES ASKING PRICE. BEING SOLD AS-IS. LOCATION, LOCATION, LOCATION! LANDMARK MARINA WITH RESTAURANT SPACE OFFICIALLY FOR SALE-LOCATED ON HISTORIC BAY AVE. Features 136 boat slips, boat ramp, 75 storage spaces. Well, known for easy access to the ocean, rivers, and creeks. This property offers a unique opportunity for other resort uses with high seasonal visitor traffic in the heart of all the action. Operating since 1960. The restaurant is not part of the sale. It is leased seasonally year to year lease.

## OutsideFeatures Dock/Pier/Slip Restrooms Sign Storage Building

Water

Public

PROPERTY DETAILS ures ParkingGarage lip 11 or More Spaces Off Street

InteriorFeatures Living Space Available

Cooling Gas ling Sewel