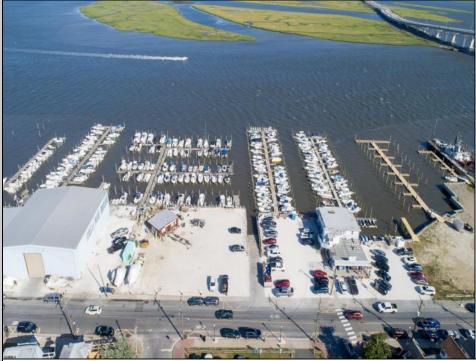

## COMMENTS

PRICE REDUCTION 40%. FINAL SALES ASKING PRICE. BEING SOLD AS-IS. LOCATION, LOCATION, LOCATION! LANDMARK MARINA WITH RESTAURANT SPACE OFFICIALLY FOR SALE-LOCATED ON HISTORIC BAY AVE. Features 136 boat slips, boat ramp, 75 storage spaces. Well, known for easy access to the ocean, rivers, and creeks. This property offers a unique opportunity for other resort uses with high seasonal visitor traffic in the heart of all the action. Operating since 1960. The restaurant is not part of the sale. It is leased seasonally year to year lease.