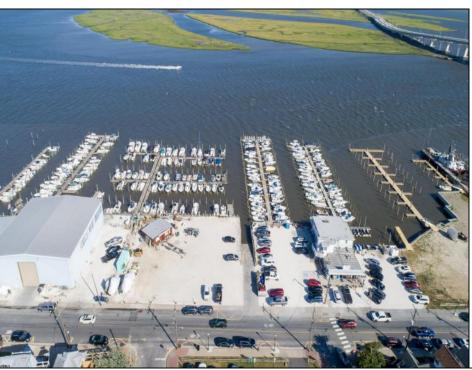

## **COMMENTS**

PRICE REDUCTION 40%. FINAL SALES ASKING PRICE. BEING SOLD AS-IS. LOCATION, LOCATION, LOCATION! LANDMARK MARINA WITH RESTAURANT SPACE OFFICIALLY FOR SALE-LOCATED ON HISTORIC BAY AVE. Features 136 boat slips, boat ramp, 75 storage spaces. Well, known for easy access to the ocean, rivers, and creeks. This property offers a unique opportunity for other resort uses with high seasonal visitor traffic in the heart of all the action. Operating since 1960. The restaurant is not part of the sale. It is leased seasonally year to year lease.