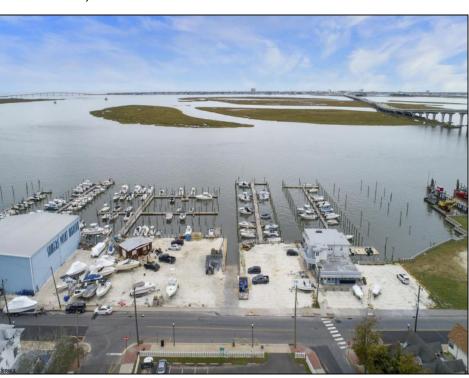

## **COMMENTS**

LOCATION, LOCATION, LOCATION! LANDMARK MARINA WITH RESTAURANT SPACE OFFICIALLY FOR SALE-LOCATED ON HISTORIC BAY AVE. Features 136 boat slips, boat ramp, 75 storage spaces. Well, known for easy access to the ocean, rivers, and creeks. This property offers a unique opportunity for other resort uses with high seasonal visitor traffic in the heart of all the action. Operating since 1960. The restaurant is not part of the sale. It is leased seasonally year to year lease.