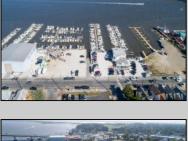

## **COMMENTS**

PRICE REDUCTION 40%. FINAL SALES ASKING PRICE. BEING SOLD AS-IS. LOCATION, LOCATION, LOCATION! LANDMARK MARINA WITH RESTAURANT SPACE OFFICIALLY FOR SALE-LOCATED ON HISTORIC BAY AVE. Features 136 boat slips, boat ramp, 75 storage spaces. Well, known for easy access to the ocean, rivers, and creeks. This property offers a unique opportunity for other resort uses with high seasonal visitor traffic in the heart of all the action. Operating since 1960. The restaurant is not part of the sale. It is leased seasonally year to year lease.