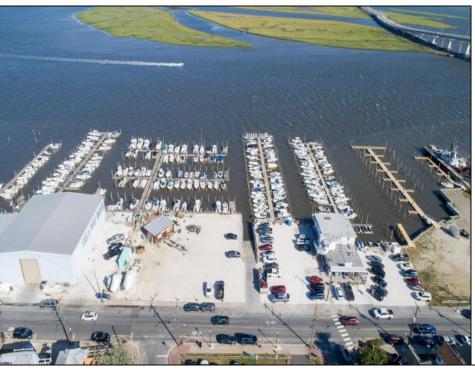

## **COMMENTS**

PRICE REDUCTION 40%. FINAL SALES ASKING PRICE. BEING SOLD AS-IS. LOCATION, LOCATION, LOCATION! LANDMARK MARINA WITH RESTAURANT SPACE OFFICIALLY FOR SALE-LOCATED ON HISTORIC BAY AVE. Features 136 boat slips, boat ramp, 75 storage spaces. Well, known for easy access to the ocean, rivers, and creeks. This property offers a unique opportunity for other resort uses with high seasonal visitor traffic in the heart of all the action. Operating since 1960. The restaurant is not part of the sale. It is leased seasonally year to year lease.