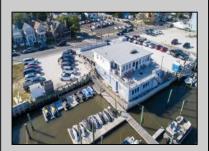

## **COMMENTS**

PRICE REDUCTION 40%. FINAL SALES ASKING PRICE. BEING SOLD AS-IS. LOCATION, LOCATION, LOCATION! LANDMARK MARINA WITH RESTAURANT SPACE OFFICIALLY FOR SALE-LOCATED ON HISTORIC BAY AVE. Features 136 boat slips, boat ramp, 75 storage spaces. Well, known for easy access to the ocean, rivers, and creeks. This property offers a unique opportunity for other resort uses with high seasonal visitor traffic in the heart of all the action. Operating since 1960. The restaurant is not part of the sale. It is leased seasonally year to year lease.