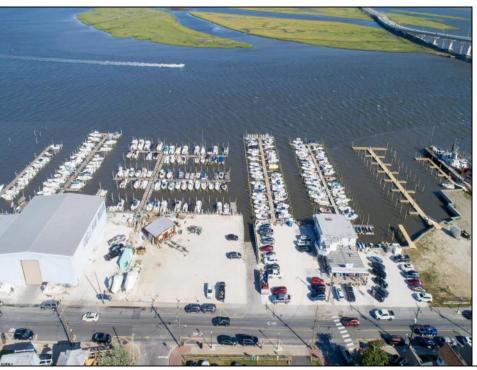

## **COMMENTS**

PRICE REDUCTION 40%. FINAL SALES ASKING PRICE. BEING SOLD AS-IS. LOCATION, LOCATION, LOCATION! LANDMARK MARINA WITH RESTAURANT SPACE OFFICIALLY FOR SALE-LOCATED ON HISTORIC BAY AVE. Features 136 boat slips, boat ramp, 75 storage spaces. Well, known for easy access to the ocean, rivers, and creeks. This property offers a unique opportunity for other resort uses with high seasonal visitor traffic in the heart of all the action. Operating since 1960. The restaurant is not part of the sale. It is leased seasonally year to year lease.

## PROPERTY DETAILS

Exterior OutsideFeatures ParkingGarage InteriorFeatures
Frame/Wood Dock/Pier/Slip 11 or More Spaces Living Space Available
Vinyl Restrooms Off Street

Sign Storage Building

Cooling Water Sewer
Gas Public Public Sewer