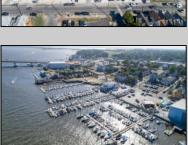

## **COMMENTS**

PRICE REDUCTION 40%. FINAL SALES ASKING PRICE. BEING SOLD AS-IS. LOCATION, LOCATION, LOCATION! LANDMARK MARINA WITH RESTAURANT SPACE OFFICIALLY FOR SALE-LOCATED ON HISTORIC BAY AVE. Features 136 boat slips, boat ramp, 75 storage spaces. Well, known for easy access to the ocean, rivers, and creeks. This property offers a unique opportunity for other resort uses with high seasonal visitor traffic in the heart of all the action. Operating since 1960. The restaurant is not part of the sale. It is leased seasonally year to year lease.