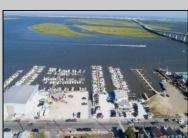

## **COMMENTS**

PRICE REDUCTION 40%. FINAL SALES ASKING PRICE. BEING SOLD AS-IS. LOCATION, LOCATION, LOCATION! LANDMARK MARINA WITH RESTAURANT SPACE OFFICIALLY FOR SALE-LOCATED ON HISTORIC BAY AVE. Features 136 boat slips, boat ramp, 75 storage spaces. Well, known for easy access to the ocean, rivers, and creeks. This property offers a unique opportunity for other resort uses with high seasonal visitor traffic in the heart of all the action. Operating since 1960. The restaurant is not part of the sale. It is leased seasonally year to year lease.