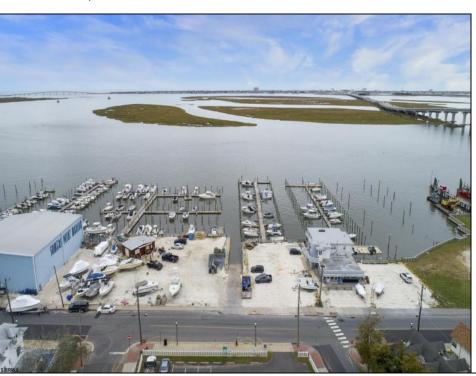

## **COMMENTS**

LOCATION, LOCATION, LOCATION! LANDMARK MARINA WITH RESTAURANT SPACE OFFICIALLY FOR SALE-LOCATED ON HISTORIC BAY AVE. Features 136 boat slips, boat ramp, 75 storage spaces. Well, known for easy access to the ocean, rivers, and creeks. This property offers a unique opportunity for other resort uses with high seasonal visitor traffic in the heart of all the action. Operating since 1960. The restaurant is not part of the sale. It is leased seasonally year to year lease.