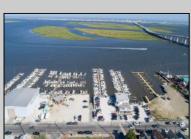

## **COMMENTS**

PRICE REDUCTION 40%. FINAL SALES ASKING PRICE. BEING SOLD AS-IS. LOCATION, LOCATION, LOCATION! LANDMARK MARINA WITH RESTAURANT SPACE OFFICIALLY FOR SALE-LOCATED ON HISTORIC BAY AVE. Features 136 boat slips, boat ramp, 75 storage spaces. Well, known for easy access to the ocean, rivers, and creeks. This property offers a unique opportunity for other resort uses with high seasonal visitor traffic in the heart of all the action. Operating since 1960. The restaurant is not part of the sale. It is leased seasonally year to year lease.