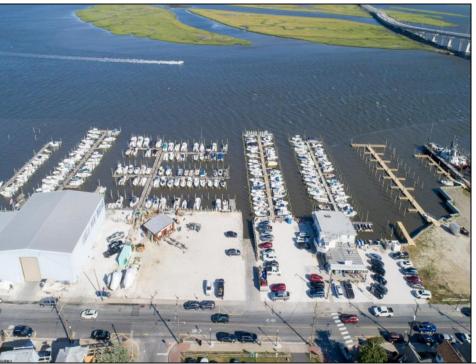

## **COMMENTS**

PRICE REDUCTION 40%. FINAL SALES ASKING PRICE. BEING SOLD AS-IS. LOCATION, LOCATION, LOCATION! LANDMARK MARINA WITH RESTAURANT SPACE OFFICIALLY FOR SALE-LOCATED ON HISTORIC BAY AVE. Features 136 boat slips, boat ramp, 75 storage spaces. Well, known for easy access to the ocean, rivers, and creeks. This property offers a unique opportunity for other resort uses with high seasonal visitor traffic in the heart of all the action. Operating since 1960. The restaurant is not part of the sale. It is leased seasonally year to year lease.