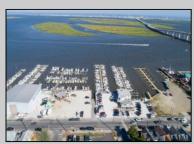

## **COMMENTS**

PRICE REDUCTION 40%. FINAL SALES ASKING PRICE. BEING SOLD AS-IS. LOCATION, LOCATION, LOCATION! LANDMARK MARINA WITH RESTAURANT SPACE OFFICIALLY FOR SALE-LOCATED ON HISTORIC BAY AVE. Features 136 boat slips, boat ramp, 75 storage spaces. Well, known for easy access to the ocean, rivers, and creeks. This property offers a unique opportunity for other resort uses with high seasonal visitor traffic in the heart of all the action. Operating since 1960. The restaurant is not part of the sale. It is leased seasonally year to year lease.