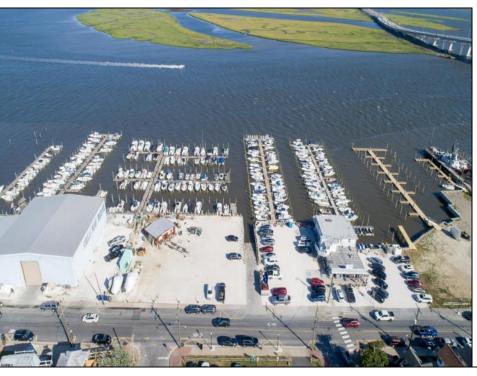

## **COMMENTS**

PRICE REDUCTION 40%. FINAL SALES ASKING PRICE. BEING SOLD AS-IS. LOCATION, LOCATION, LOCATION! LANDMARK MARINA WITH RESTAURANT SPACE OFFICIALLY FOR SALE-LOCATED ON HISTORIC BAY AVE. Features 136 boat slips, boat ramp, 75 storage spaces. Well, known for easy access to the ocean, rivers, and creeks. This property offers a unique opportunity for other resort uses with high seasonal visitor traffic in the heart of all the action. Operating since 1960. The restaurant is not part of the sale. It is leased seasonally year to year lease.