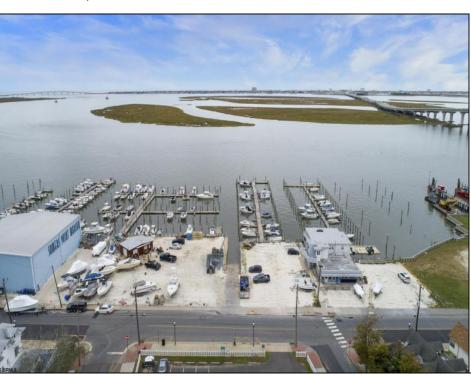

## **COMMENTS**

LOCATION, LOCATION, LOCATION! LANDMARK MARINA WITH RESTAURANT SPACE OFFICIALLY FOR SALE-LOCATED ON HISTORIC BAY AVE. Features 136 boat slips, boat ramp, 75 storage spaces. Well, known for easy access to the ocean, rivers, and creeks. This property offers a unique opportunity for other resort uses with high seasonal visitor traffic in the heart of all the action. Operating since 1960. The restaurant is not part of the sale. It is leased seasonally year to year lease.