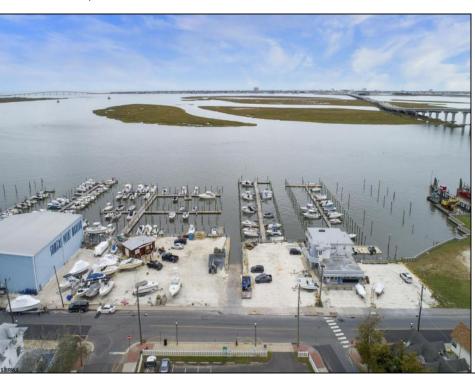

## **COMMENTS**

LOCATION, LOCATION, LOCATION! LANDMARK MARINA WITH RESTAURANT SPACE OFFICIALLY FOR SALE-LOCATED ON HISTORIC BAY AVE. Features 136 boat slips, boat ramp, 75 storage spaces. Well, known for easy access to the ocean, rivers, and creeks. This property offers a unique opportunity for other resort uses with high seasonal visitor traffic in the heart of all the action. Operating since 1960. The restaurant is not part of the sale. It is leased seasonally year to year lease.