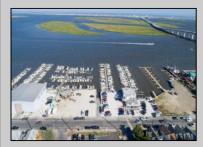

## COMMENTS

PRICE REDUCTION 40%. FINAL SALES ASKING PRICE. BEING SOLD AS-IS. LOCATION, LOCATION, LOCATION! LANDMARK MARINA WITH RESTAURANT SPACE OFFICIALLY FOR SALE-LOCATED ON HISTORIC BAY AVE. Features 136 boat slips, boat ramp, 75 storage spaces. Well, known for easy access to the ocean, rivers, and creeks. This property offers a unique opportunity for other resort uses with high seasonal visitor traffic in the heart of all the action. Operating since 1960. The restaurant is not part of the sale. It is leased seasonally year to year lease.

## **OutsideFeatures** Dock/Pier/Slip Restrooms Sign Storage Building

Water

Public

**PROPERTY DETAILS** ParkingGarage 11 or More Spaces Off Street

InteriorFeatures Living Space Available

Cooling Gas

Sewer

Public Sewer