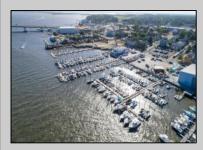

## COMMENTS

PRICE REDUCTION 40%. FINAL SALES ASKING PRICE. BEING SOLD AS-IS. LOCATION, LOCATION, LOCATION! LANDMARK MARINA WITH RESTAURANT SPACE OFFICIALLY FOR SALE-LOCATED ON HISTORIC BAY AVE. Features 136 boat slips, boat ramp, 75 storage spaces. Well, known for easy access to the ocean, rivers, and creeks. This property offers a unique opportunity for other resort uses with high seasonal visitor traffic in the heart of all the action. Operating since 1960. The restaurant is not part of the sale. It is leased seasonally year to year lease.

## **OutsideFeatures** Dock/Pier/Slip Restrooms Sign Storage Building

Water

Public

**PROPERTY DETAILS** ParkingGarage 11 or More Spaces Off Street

InteriorFeatures Living Space Available

Cooling Gas

Sewer

Public Sewer