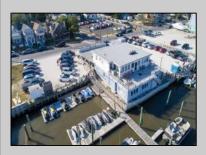

## COMMENTS

PRICE REDUCTION 40%. FINAL SALES ASKING PRICE. BEING SOLD AS-IS. LOCATION, LOCATION, LOCATION! LANDMARK MARINA WITH RESTAURANT SPACE OFFICIALLY FOR SALE-LOCATED ON HISTORIC BAY AVE. Features 136 boat slips, boat ramp, 75 storage spaces. Well, known for easy access to the ocean, rivers, and creeks. This property offers a unique opportunity for other resort uses with high seasonal visitor traffic in the heart of all the action. Operating since 1960. The restaurant is not part of the sale. It is leased seasonally year to year lease.

## **OutsideFeatures** Dock/Pier/Slip Restrooms Sign Storage Building

Water

Public

**PROPERTY DETAILS** ParkingGarage 11 or More Spaces Off Street

InteriorFeatures Living Space Available

Cooling Gas

Sewer

Public Sewer