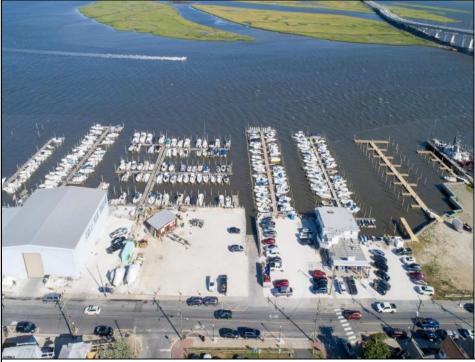

## COMMENTS

PRICE REDUCTION 40%. FINAL SALES ASKING PRICE. BEING SOLD AS-IS. LOCATION, LOCATION, LOCATION! LANDMARK MARINA WITH RESTAURANT SPACE OFFICIALLY FOR SALE-LOCATED ON HISTORIC BAY AVE. Features 136 boat slips, boat ramp, 75 storage spaces. Well, known for easy access to the ocean, rivers, and creeks. This property offers a unique opportunity for other resort uses with high seasonal visitor traffic in the heart of all the action. Operating since 1960. The restaurant is not part of the sale. It is leased seasonally year to year lease.