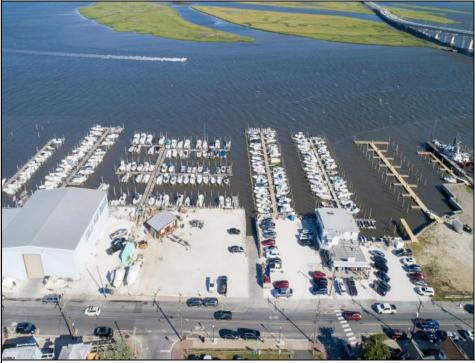

## COMMENTS

PRICE REDUCTION 40%. FINAL SALES ASKING PRICE. BEING SOLD AS-IS. LOCATION, LOCATION, LOCATION! LANDMARK MARINA WITH RESTAURANT SPACE OFFICIALLY FOR SALE-LOCATED ON HISTORIC BAY AVE. Features 136 boat slips, boat ramp, 75 storage spaces. Well, known for easy access to the ocean, rivers, and creeks. This property offers a unique opportunity for other resort uses with high seasonal visitor traffic in the heart of all the action. Operating since 1960. The restaurant is not part of the sale. It is leased seasonally year to year lease.