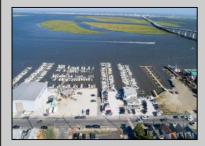

## COMMENTS

PRICE REDUCTION 40%. FINAL SALES ASKING PRICE. BEING SOLD AS-IS. LOCATION, LOCATION, LOCATION! LANDMARK MARINA WITH RESTAURANT SPACE OFFICIALLY FOR SALE-LOCATED ON HISTORIC BAY AVE. Features 136 boat slips, boat ramp, 75 storage spaces. Well, known for easy access to the ocean, rivers, and creeks. This property offers a unique opportunity for other resort uses with high seasonal visitor traffic in the heart of all the action. Operating since 1960. The restaurant is not part of the sale. It is leased seasonally year to year lease.