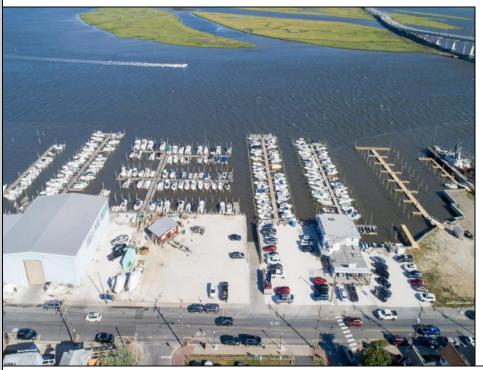

## **COMMENTS**

PRICE REDUCTION 40%. FINAL SALES ASKING PRICE. BEING SOLD AS-IS. LOCATION, LOCATION, LOCATION! LANDMARK MARINA WITH RESTAURANT SPACE OFFICIALLY FOR SALE-LOCATED ON HISTORIC BAY AVE. Features 136 boat slips, boat ramp, 75 storage spaces. Well, known for easy access to the ocean, rivers, and creeks. This property offers a unique opportunity for other resort uses with high seasonal visitor traffic in the heart of all the action. Operating since 1960. The restaurant is not part of the sale. It is leased seasonally year to year lease.

## **PROPERTY DETAILS**

Exterior OutsideFeatures ParkingGarage InteriorFeatures
Frame/Wood Dock/Pier/Slip 11 or More Spaces Living Space Available
Vinyl Restrooms Off Street

Sign Storage Building

Cooling Water Sewer
Gas Public Public Sewer