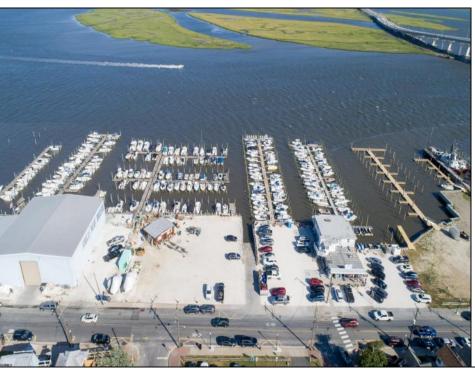

## **COMMENTS**

PRICE REDUCTION 40%. FINAL SALES ASKING PRICE. BEING SOLD AS-IS. LOCATION, LOCATION, LOCATION! LANDMARK MARINA WITH RESTAURANT SPACE OFFICIALLY FOR SALE-LOCATED ON HISTORIC BAY AVE. Features 136 boat slips, boat ramp, 75 storage spaces. Well, known for easy access to the ocean, rivers, and creeks. This property offers a unique opportunity for other resort uses with high seasonal visitor traffic in the heart of all the action. Operating since 1960. The restaurant is not part of the sale. It is leased seasonally year to year lease.

## **PROPERTY DETAILS**

Exterior OutsideFeatures ParkingGarage InteriorFeatures Frame/Wood Dock/Pier/Slip 11 or More Spaces Living Space Available Restrooms Off Street Vinyl

> Sign Storage Building

Water Cooling Sewer Gas Public **Public Sewer** 