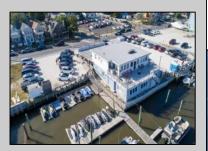

## **COMMENTS**

PRICE REDUCTION 40%. FINAL SALES ASKING PRICE. BEING SOLD AS-IS. LOCATION, LOCATION, LOCATION! LANDMARK MARINA WITH RESTAURANT SPACE OFFICIALLY FOR SALE-LOCATED ON HISTORIC BAY AVE. Features 136 boat slips, boat ramp, 75 storage spaces. Well, known for easy access to the ocean, rivers, and creeks. This property offers a unique opportunity for other resort uses with high seasonal visitor traffic in the heart of all the action. Operating since 1960. The restaurant is not part of the sale. It is leased seasonally year to year lease.