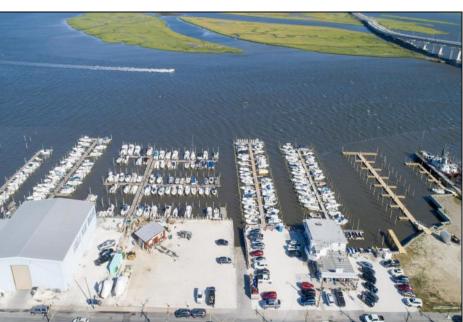

## **COMMENTS**

PRICE REDUCTION 40%. FINAL SALES ASKING PRICE. BEING SOLD AS-IS. LOCATION, LOCATION, LOCATION! LANDMARK MARINA WITH RESTAURANT SPACE OFFICIALLY FOR SALE-LOCATED ON HISTORIC BAY AVE. Features 136 boat slips, boat ramp, 75 storage spaces. Well, known for easy access to the ocean, rivers, and creeks. This property offers a unique opportunity for other resort uses with high seasonal visitor traffic in the heart of all the action. Operating since 1960. The restaurant is not part of the sale. It is leased seasonally year to year lease.