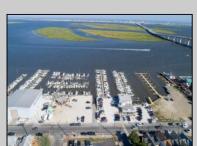

## **COMMENTS**

PRICE REDUCTION 40%. FINAL SALES ASKING PRICE. BEING SOLD AS-IS. LOCATION, LOCATION, LOCATION! LANDMARK MARINA WITH RESTAURANT SPACE OFFICIALLY FOR SALE-LOCATED ON HISTORIC BAY AVE. Features 136 boat slips, boat ramp, 75 storage spaces. Well, known for easy access to the ocean, rivers, and creeks. This property offers a unique opportunity for other resort uses with high seasonal visitor traffic in the heart of all the action. Operating since 1960. The restaurant is not part of the sale. It is leased seasonally year to year lease.