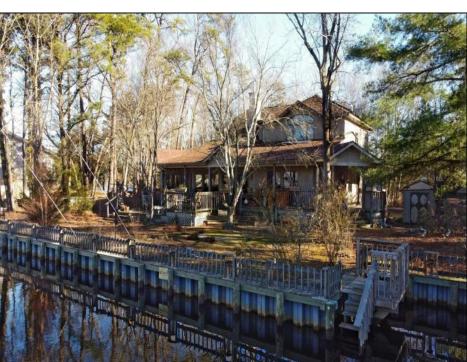

## **COMMENTS**

Waterfront living in magnificent Mullica Township! This lovingly maintained property fronts the canal, just one property off the Mullica River, across from Crowley\'s Landing and walking distance to The Riverview at Sweetwater Marina and River Deck...don\'t miss this opportunity to live the dream! Built in 1976 and beautifully updated over the years, this 3100 sq. ft property incorporates natural elements with contemporary living, nestled among the trees with expansive water views and access. Expansive gourmet kitchen with a room sized pantry, oversized living room with stone fireplace and soaring ceilings and newer sunroom create a magical space with sliding doors to the multi-level deck and views from just about everywhere. The first floor boasts 2 additional bedrooms, one with built-ins for a kitchenette, and massive bathroom set up to be completely separated from the rest of the house making it ideal for an owners suite, in-law suite, guest suite, or multi-generational living. Large laundry/utility room and plenty of closet space on the first floor including a powder room, lend to easy living. The second floor owner\'s suite with walk-in closet, oversized bathroom with stall shower and garden tub and bonus space create a stunning retreat. With an additional bedrrom and full bathroom, there is plenty of privacy for family and guests. Use the multiple out-building for gardening, entertaining, or storage for all you water toys. Cedar Lane is ready for you to live your best life! Please see agent notes for more information.